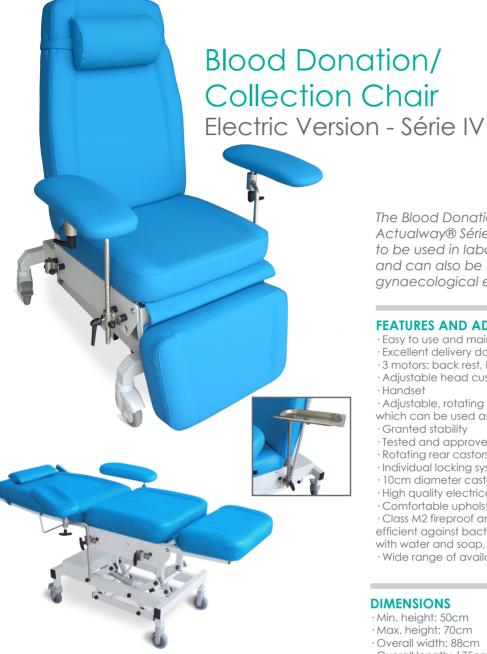

The best way to take care

The Blood Donation/Collection Actualway® Série IV Chair is intended to be used in laboratories, clinics, blood services and can also be used for small surgeries, gynaecological examination and recovery

#### **FEATURES AND ADVANTAGES**

- · Easy to use and maintain
- · Excellent delivery date and efficient after sales service
- · 3 motors: back rest, height and leg rest regulation
- · Adjustable head cushion
- · Adjustable, rotating and removable arm rests

which can be used as leg holders

- · Granted stability
- ·Tested and approved loaded capacity: 200Kg + Accessories
- · Rotating rear castors, fixed front castors
- · Individual locking system on rear castors
- · 10cm diameter castors
- · High quality electrical components and accessories
- · Comfortable upholstery with appropriate density
- · Class M2 fireproof and waterproof French coated fabric, efficient against bacteria (MRSA), easy to clean with water and soap, with medical properties
- · Wide range of available colours

- **DIMENSIONS** · Min. height: 50cm
- · Max. height: 70cm
- · Overall width: 88cm
- · Overall length: 175cm
- · Seat rest width: 54cm
- · Seat rest: 48x54x10cm
- · Back rest: 76x54x10cm
- · Leg rest: 45x54x10cm
- · Arm rest: 48x15x4,5cm
- · Base metal frame: 95x62x25cm